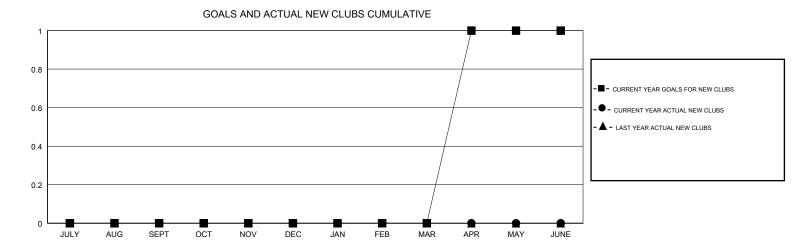

## GMT: OPEN **LOCATION WISCONSIN GMT CA** Clubs Members RESULTS FOR 2018-2019 RESULTS FOR 2018-2019 NEW CLUB GOAL NEW CLUBS DROPPED CLUBS MEMBER GROWTH NET MEMBER GROWTH DROPPED QUARTER QUARTER GOAL ACTUAL MEMBERS ACTUAL (including transfers) 0 0 0 0 22 22 JULY/AUG/SEPT JULY/AUG/SEPT 0 0 0 46 36 OCT/NOV/DEC OCT/NOV/DEC 0 0 0 0 31 17 JAN/FEB/MAR JAN/FEB/MAR 0 0 20 0 0 APR/MAY/JUNE APR/MAY/JUNE