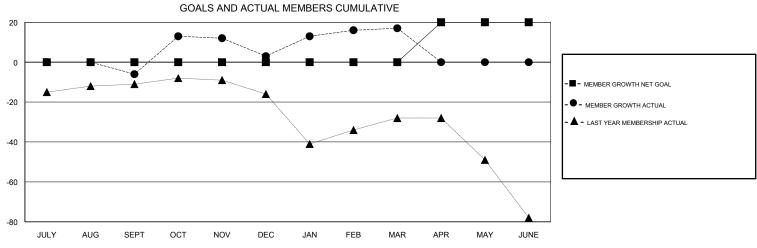

## GMT: OPEN **LOCATION WISCONSIN GMT CA** Clubs Members RESULTS FOR 2018-2019 RESULTS FOR 2018-2019 NEW CLUB GOAL NEW CLUBS DROPPED CLUBS MEMBER GROWTH NET MEMBER GROWTH DROPPED QUARTER QUARTER GOAL ACTUAL MEMBERS ACTUAL (including transfers) 0 0 0 0 22 22 JULY/AUG/SEPT JULY/AUG/SEPT 0 0 0 46 36 OCT/NOV/DEC OCT/NOV/DEC 0 0 0 0 31 17 JAN/FEB/MAR JAN/FEB/MAR 0 0 20 0 0 APR/MAY/JUNE APR/MAY/JUNE